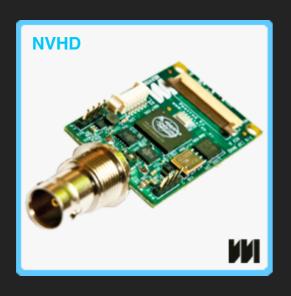

#### **NVHD**

▶ Dual video and IO link (NVHD type) used as input for video sensor, or output to microoled displays (see our DISPOLED module) Nb : dual NVHD link enables stereo video sensor capture or 3D display.