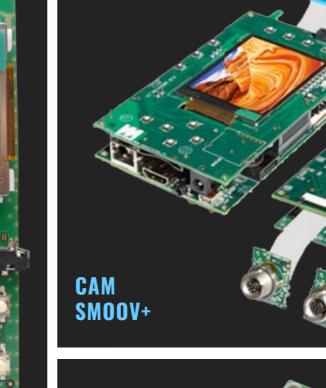

## REFERENCE DESIGN CAM MASTER

CAMERA PROCESSOR

DaVinci™ DM8148 + KINTEX 7

**CAM SMOOV+** 

NETWORK CAMERA

DM8148

## REFERENCE DESIGN CAM SMOOV +

NETWORK CAMERA

DaVinci™ DM8148