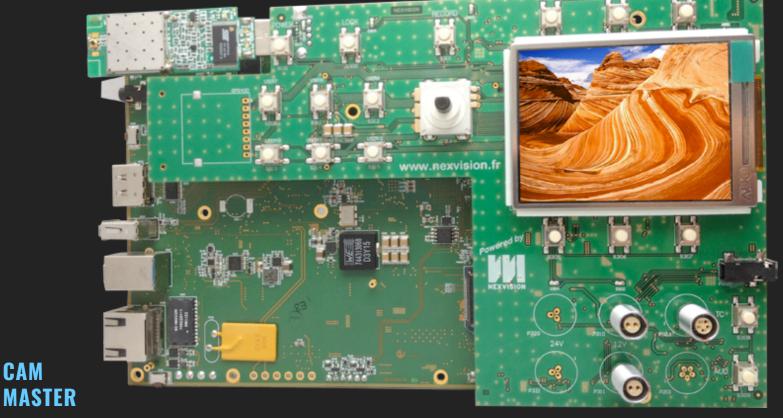

#### **CAM MASTER**

CAMERA PROCESSOR

DM8148 KINTEX 7

## REFERENCE DESIGN CAM MASTER

CAMERA PROCESSOR

DaVinci™ DM8148 + KINTEX 7

**CAM SMOOV+** 

NETWORK CAMERA

DM8148