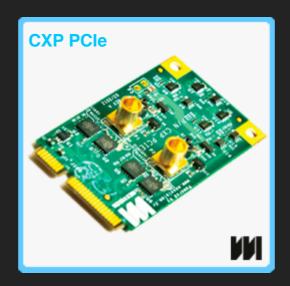

#### **CXP PCIe**

➤ 2 x Coaxpress receiver or transmitter (factory configured. can be one TX, one RX or dual TX or dual RX)