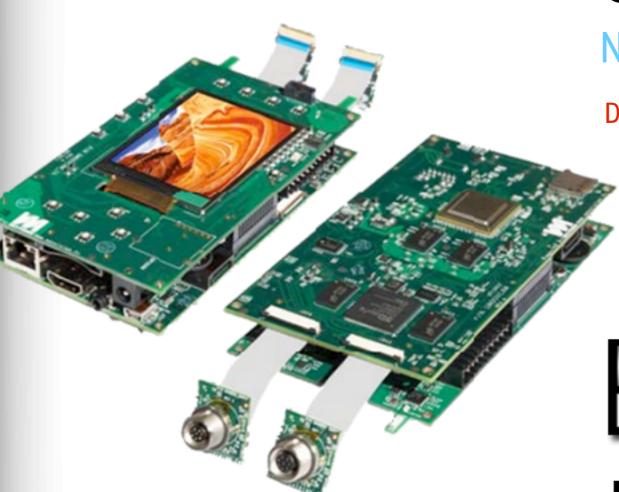

### Nexvision is «early adopter» of TI & NVIDIA processors

CAM MASTER+

CAMERA PROCESSOR

TEGRA K1 ULTRASCALE

## REFERENCE DESIGN CAM MASTER +

CAMERA PROCESSOR

NVIDIA TEGRA K1 processor + XILINX ULTRASCALE FPGA