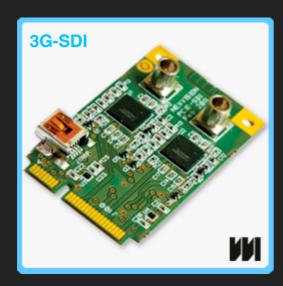

LES**

- VIDEO SENSOR BOARDS
- VIDEO INPUT BOARDS
- DISPLAY BOARDS
- INTERFACE BOARDS
- LIGHTING BOARDS





### Nexvision is «early adopter» of TI & NVIDIA processors













CAM MASTER+

CAMERA PROCESSOR

TEGRA K1 ULTRASCALE



## REFERENCE DESIGN CAM MASTER +

CAMERA PROCESSOR



NVIDIA TEGRA K1 processor + XILINX ULTRASCALE FPGA













#### **CAM MASTER**

CAMERA PROCESSOR

DM8148 KINTEX 7



## REFERENCE DESIGN CAM MASTER

CAMERA PROCESSOR



DaVinci™ DM8148 + KINTEX 7















**CAM SMOOV+** 

NETWORK CAMERA

DM8148



## REFERENCE DESIGN CAM SMOOV +

NETWORK CAMERA

DaVinci™ DM8148



















#### **CAM GURU**

HYBRID CAMERA PROCESSOR

KINTEX 7 FX3 AR1011



# OPTIONAL MODULES



### **VIDEO SENSOR BOARDS**





















### VIDEO INPUT BOARDS











### **DISPLAY BOARDS**



### DISPOLED

Microoled display module for head mount display and viewfinders.

- ▶ High end 5M subpixels display (Microoled's IZUMI), monochrome or color.
- ▶ Very small size module with configurable FPGA.





### **INTERFACE BOARDS**







#### **NVHD**

▶ Dual video and IO link (NVHD type) used as input for video sensor, or output to microoled displays (see our DISPOLED module) Nb : dual NVHD link enables stereo video sensor capture or 3D display.

#### **CXP PCIe**

➤ 2 x Coaxpress receiver or transmitter (factory configured. can be one TX, one RX or dual TX or dual RX)

#### **MULTILINK**

▶ 9 x video and IO links (NVHD type) that can used as inputs for video sensor board or output to microoled displays (see our DISPOLED module) or link to another CPU b