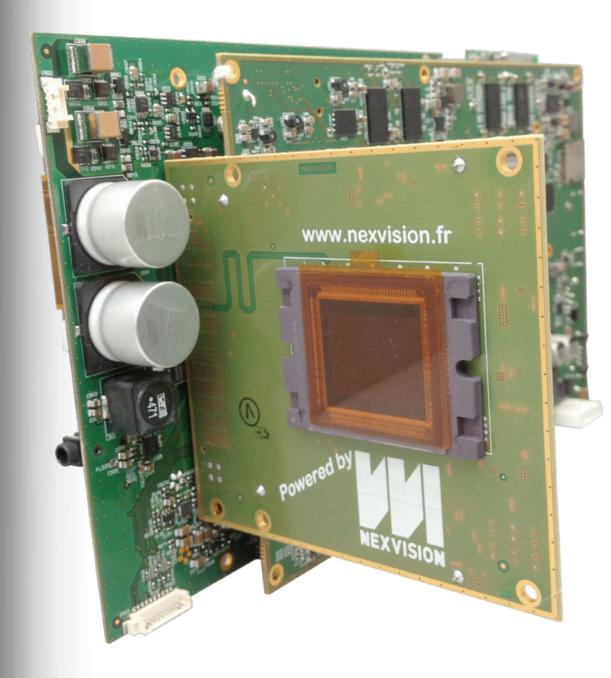

### Nexvision is «early adopter» of TI & NVIDIA processors

CAM MASTER+

CAMERA PROCESSOR

TEGRA K1 ULTRASCALE

## REFERENCE DESIGN CAM MASTER +

CAMERA PROCESSOR

NVIDIA TEGRA K1 processor + XILINX ULTRASCALE FPGA