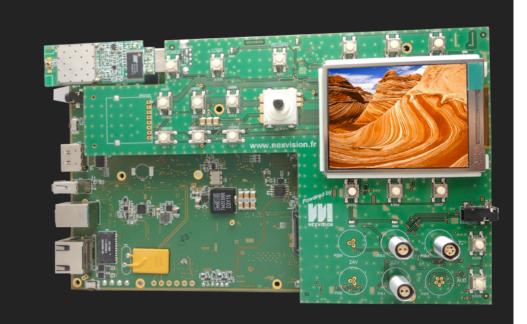

### Nexvision is «early adopter» of TI & NVIDIA processors

CAM MASTER+

CAMERA PROCESSOR

TEGRA K1 ULTRASCALE

## REFERENCE DESIGN CAM MASTER +

CAMERA PROCESSOR

NVIDIA TEGRA K1 processor + XILINX ULTRASCALE FPGA