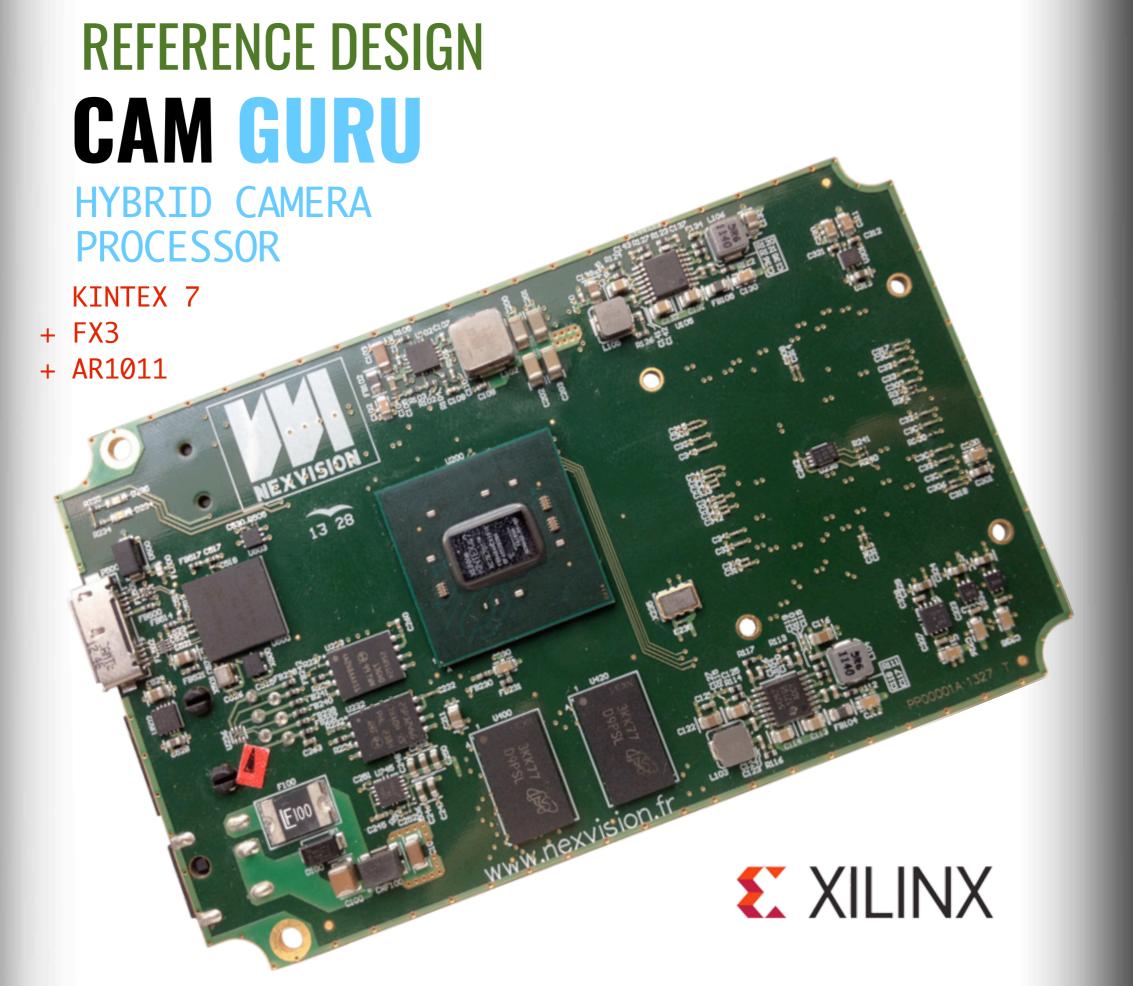

G BOARDS
  - CAM SMOOV+
- HYBRID PROCESSING / IMAGE SENSORS BOARDS
  - CAM GURU



#### **OPTIONAL MODULES**

- VIDEO SENSOR BOARDS
- VIDEO INPUT BOARDS
- DISPLAY BOARDS
- INTERFACE BOARDS
- LIGHTING BOARDS





### Nexvision is «early adopter» of TI & NVIDIA processors













CAM MASTER+

CAMERA PROCESSOR

TEGRA K1 ULTRASCALE



## REFERENCE DESIGN CAM MASTER +

CAMERA PROCESSOR



NVIDIA TEGRA K1 processor + XILINX ULTRASCALE FPGA













#### **CAM MASTER**

CAMERA PROCESSOR

DM8148 KINTEX 7



## REFERENCE DESIGN CAM MASTER

CAMERA PROCESSOR



DaVinci™ DM8148 + KINTEX 7















**CAM SMOOV+** 

NETWORK CAMERA

DM8148



## REFERENCE DESIGN CAM SMOOV +

NETWORK CAMERA

DaVinci™ DM8148



















#### **CAM GURU**

HYBRID CAMERA PROCESSOR

KINTEX 7 FX3 AR1011



# OPTIONAL MODULES



### **VIDEO SENSOR BOARDS**





















### VIDEO INPUT BOARDS











### **DISPLAY BOARDS**



### DISPOLED

Microoled display module for head mount display and viewfinders.

- ▶ High end 5M subpixels display (Microoled's IZUMI), monochrome or color.
- ▶ Very small size module with configurable FPGA.





### **INTERFACE BOARDS**







#### **NVHD**

▶ Dual video and IO link (NVHD type) used as input for video sensor, or output to microoled displays (see our DISPOLED module) Nb : dual NVHD link enables stereo video sensor capture or 3D display.

#### **CXP PCIe**

➤ 2 x Coaxpress receiver or transmitter (factory configured. can be one TX, one RX or dual TX or dual RX)

#### **MULTILINK**

▶ 9 x video and IO links (NVHD type) that can used as inputs fo