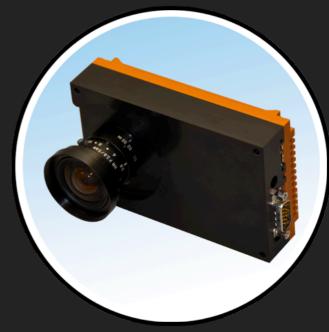

### Nexvision is «early adopter» of TI & NVIDIA processors

CAM MASTER+

CAMERA PROCESSOR

TEGRA K1 ULTRASCALE

## REFERENCE DESIGN CAM MASTER +

CAMERA PROCESSOR

NVIDIA TEGRA K1 processor + XILINX ULTRASCALE FPGA