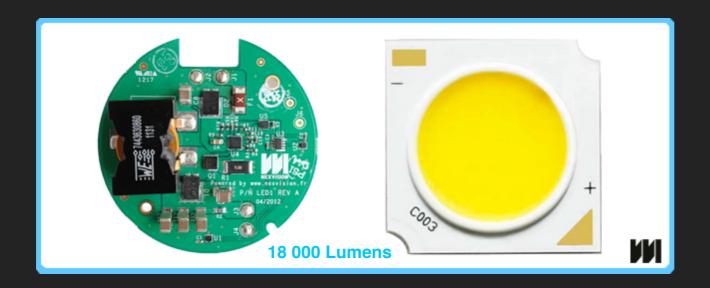

lay module for head mount display and viewfinders.

- ▶ High end 5M subpixels display (Microoled's IZUMI), monochrome or color.
- ▶ Very small size module with configurable FPGA.





### **INTERFACE BOARDS**







#### **NVHD**

▶ Dual video and IO link (NVHD type) used as input for video sensor, or output to microoled displays (see our DISPOLED module) Nb : dual NVHD link enables stereo video sensor capture or 3D display.

#### **CXP PCIe**

➤ 2 x Coaxpress receiver or transmitter (factory configured. can be one TX, one RX or dual TX or dual RX)

#### **MULTILINK**

▶ 9 x video and IO links (NVHD type) that can used as inputs for video sensor board or output to microoled displays (see our DISPOLED module) or link to another CPU board in the video processing flow



### LIGHTING BOARDS





### A BETTER TTM FOR YOU!

# THANKS TO OUR REFERENCES DESIGNS YOU CAN SAVE 30% TO 50% IN DEVELOPMENT TIME.

CLASSIC PROCESS

CONSULTING

**DESIGN** 

**PROTOTYPING** 

**OPTIMIZATION** 

MANUFACTURING

THANKS TO OUR MODULES

MODULES CUSTOMIZATION

**OPTIMIZATION** 

**MANUFACTURING** 



### **CUSTOMERS**





































### **TECHNICAL PARTNERS**













































# COMPETITIVENESS CLUSTERS & LABORATORIES / FINANCIAL PARTNERS































### CONTACT

- http://nexvision.fr
- contact@nexvision.fr
- +33.4.91.77.62.86
- nexvision\_
- Parc swen sud Bât D2, Hall D4 1, bd. de l'océan - Imp. Paradou 13009 MARSEILLE FRANCE