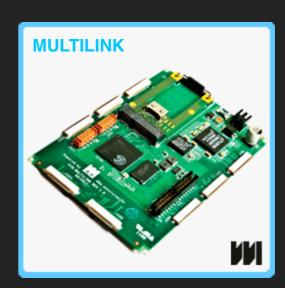

#### **MULTILINK**

▶ 9 x video and IO links (NVHD type) that can used as inputs for video sensor board or output to microoled displays (see our DISPOLED module) or link to another CPU board in the video processing flow