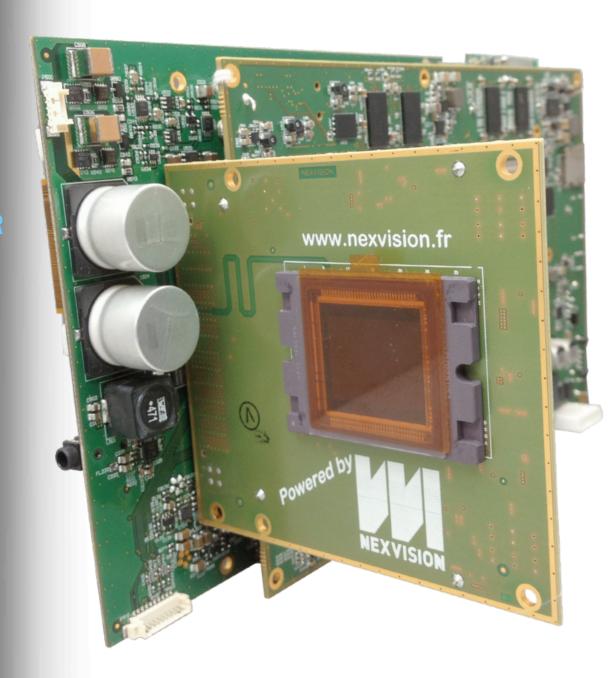

### Nexvision is «early adopter» of TI & NVIDIA processors

CAM MASTER+

CAMERA PROCESSOR

TEGRA K1 ULTRASCALE

## REFERENCE DESIGN CAM MASTER +

CAMERA PROCESSOR

NVIDIA TEGRA K1 processor + XILINX ULTRASCALE FPGA