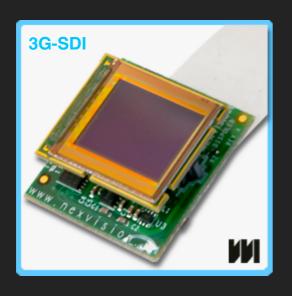

- VIDEO INPUT BOARDS
- DISPLAY BOARDS
- INTERFACE BOARDS
- LIGHTING BOARDS





### Nexvision is «early adopter» of TI & NVIDIA processors













CAM MASTER+

CAMERA PROCESSOR

TEGRA K1 ULTRASCALE



## REFERENCE DESIGN CAM MASTER +

CAMERA PROCESSOR



NVIDIA TEGRA K1 processor + XILINX ULTRASCALE FPGA













#### **CAM MASTER**

CAMERA PROCESSOR

DM8148 KINTEX 7



## REFERENCE DESIGN CAM MASTER

CAMERA PROCESSOR



DaVinci™ DM8148 + KINTEX 7















**CAM SMOOV+** 

NETWORK CAMERA

DM8148



## REFERENCE DESIGN CAM SMOOV +

NETWORK CAMERA

DaVinci™ DM8148



















#### **CAM GURU**

HYBRID CAMERA PROCESSOR

KINTEX 7 FX3 AR1011



# OPTIONAL MODULES



### **VIDEO SENSOR BOARDS**





















### VIDEO INPUT BOARDS











### **DISPLAY BOARDS**



### DISPOLED

Microoled display module for head mount display and viewfinders.

- ▶ High end 5M subpixels display (Microoled's IZUMI), monochrome or color.
- ▶ Very small size module with configurable FPGA.





### **INTERFACE BOARDS**







#### **NVHD**

▶ Dual video and IO link (NVHD type) used as input for video sensor, or output to microoled displays (see our DISPOLED module) Nb : dual NVHD link enables stereo video sensor capture or 3D display.

#### **CXP PCIe**

➤ 2 x Coaxpress receiver or transmitter (factory configured. can be one TX, one RX or dual TX or dual RX)

#### **MULTILINK**

▶ 9 x video and IO links (NVHD type) that can used as inputs for video sensor board or output to microoled displays (see our DISPOLED module) or link to another CPU board in the video processing